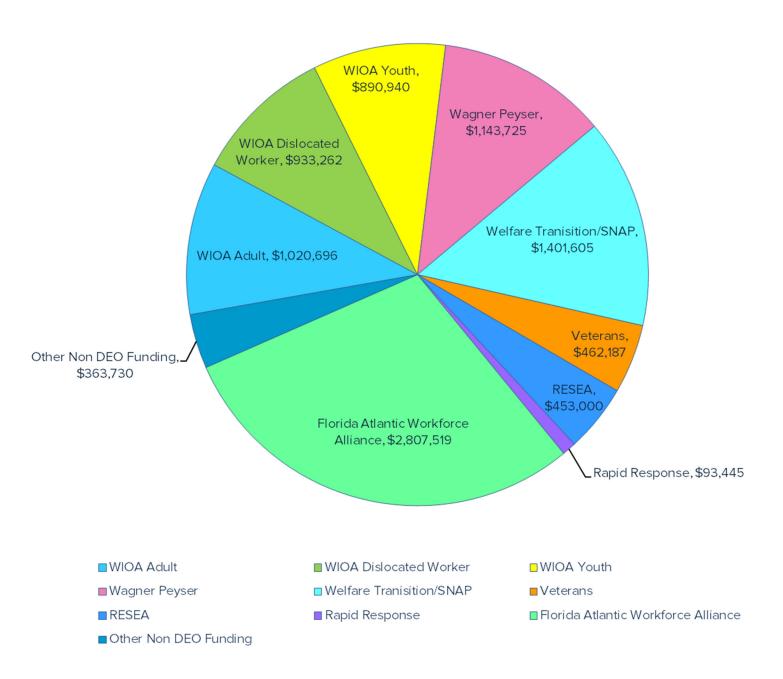

### AGENDA ITEM SUMMARY

| Title                    | Review and Approve Financial Reports                                                                                                                       |
|--------------------------|------------------------------------------------------------------------------------------------------------------------------------------------------------|
| Strategic Plans/Goals    | Optimal Use of Resources                                                                                                                                   |
| Policy/Plan/Law          | Workforce Innovation and Opportunity Act (WIOA)/Role of LWDB's                                                                                             |
| Action Requested         | Review and Approve January and February Financial Reports                                                                                                  |
| Background               | The Board approved the budget for PY 2022-2023. The Executive Committee regularly reviews budgets, all amendments to the budget, and monthly expenditures. |
| Staff<br>Recommendations | Review and Approve March and April Financial Reports                                                                                                       |
| Supporting Material      | Monthly Financial Reports                                                                                                                                  |
| Board Staff              | Lisa Delligatti<br>Chief Financial Officer<br><u>Idelligatti@careersourcerc.com</u><br>(866) 482-4473 ext. 430                                             |