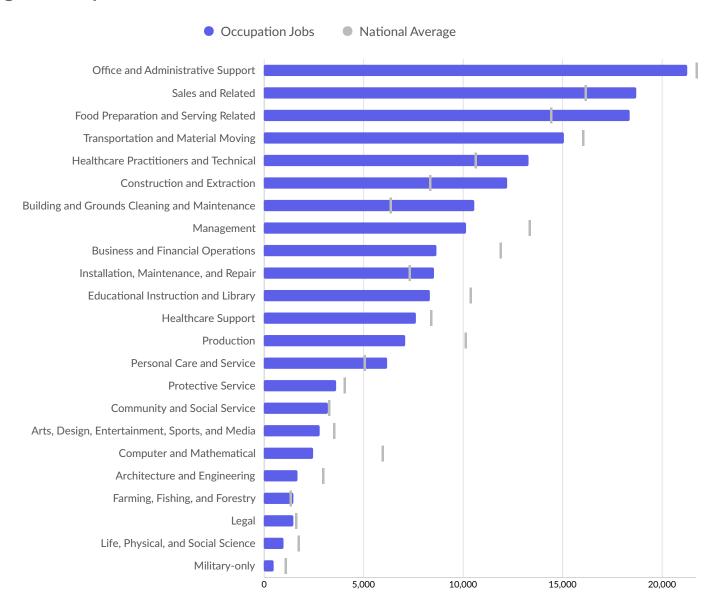

| 732      | St. Lucie County Board Of Co | un 188          |
| Publix                         | 637      | Healthcare Employment Netv   | vork 186        |
| Cleveland Clinic               | 589      | Cracker Barrel               | 173             |
| State of Florida               | 477      | Walmart                      | 170             |





#### **Business Size**



<sup>\*</sup>Business Data by DatabaseUSA.com is third-party data provided by Lightcast to its customers as a convenience, and Lightcast does not endorse or warrant its accuracy or consistency with other published Lightcast data. In most cases, the Business Count will not match total companies with profiles on the summary tab.

0.1%

500+ employees

13





# **Workforce Characteristics**

### **Largest Occupations**







# **Top Growing Occupations**







# **Top Occupation Employment Concentration**

Occupation Employment Concentration







# **Top Occupation Earnings**









# **Top Posted Occupations**

#### Unique Average Monthly Postings







# Underemployment







# **Educational Pipeline**

In 2022, there were 4,557 graduates in Port St. Lucie, FL. This pipeline has shrunk by 21% over the last 5 years. The highest share of these graduates come from "Liberal Arts and Sciences/Liberal Studies" (Associate's), "Registered Nursing/Registered Nurse" (Associate's), and "Business Administration and Management, General" (Certificate).









# **In-Demand Skills**