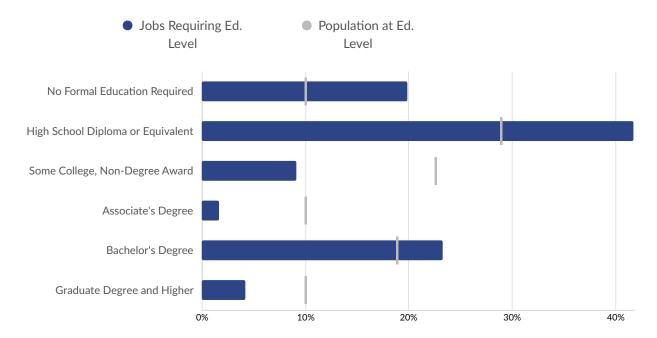

#### **Educational Attainment**

Concerning educational attainment, 18.7% of Port St. Lucie, FL residents possess a Bachelor's Degree (2.4% below the national average), and 10.0% hold an Associate's Degree (1.0% above the national average).

|                                         | % of Population | Population |
|-----------------------------------------|-----------------|------------|
| <ul> <li>Less Than 9th Grade</li> </ul> | 3.8%            | 15,298     |
| 9th Grade to 12th<br>Grade              | 6.1%            | 24,209     |
| High School Diploma                     | 28.9%           | 114,904    |
| Some College                            | 22.5%           | 89,607     |
| Associate's Degree                      | 10.0%           | 39,587     |
| Bachelor's Degree                       | 18.7%           | 74,486     |
| Graduate Degree and Higher              | 9.9%            | 39,465     |