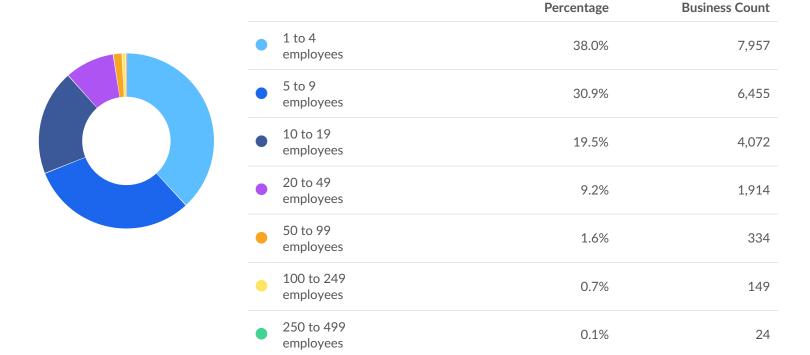

#### **Business Size**

<sup>\*</sup>Business Data by DatabaseUSA.com is third-party data provided by Lightcast to its customers as a convenience, and Lightcast does not endorse or warrant its accuracy or consistency with other published Lightcast data. In most cases, the Business Count will not match total companies with profiles on the summary tab.

0.1%

500+ employees

13