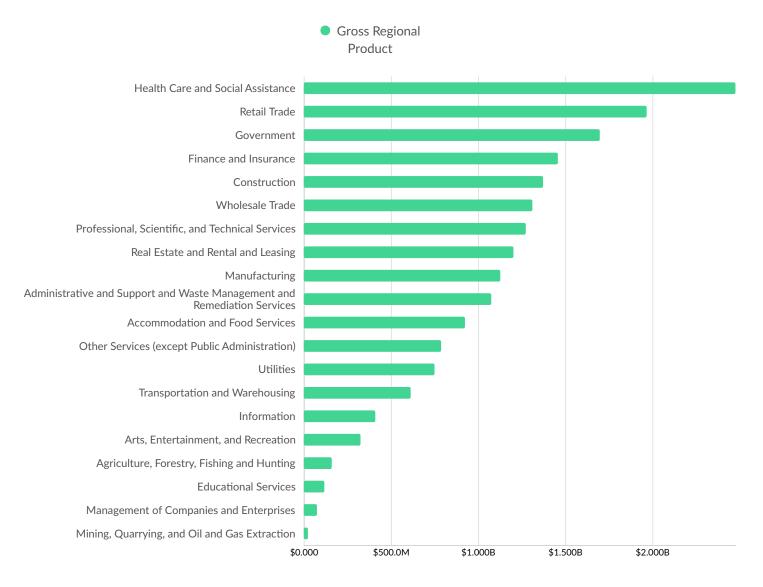

| Lake County, FL         | 149        |





# **Industry Characteristics**

# **Largest Industries**







# **Top Growing Industries**







### **Top Industry Employment Concentration**









# **Top Industry GRP**







#### **Top Industry Earnings**







# **Business Characteristics**

# 48,365 Companies Employ Your Workers

Online profiles for your workers mention 48,365 companies as employers, with the top 10 appearing below. In the last 12 months, 4,807 companies in Port St. Lucie, FL posted job postings, with the top 10 appearing below.

| Top Companies                  | Profiles | Top Companies Posting        | Unique Postings |
|--------------------------------|----------|------------------------------|-----------------|
| NextEra Energy                 | 1,183    | HCA Healthcare               | 1,725           |
| St. Lucie Public Schools       | 980      | Cleveland Clinic             | 1,456           |
| Indian River State College     | 883      | Indian River State College   | 647