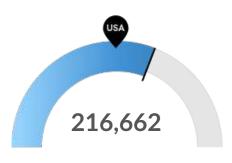

#### **Retiring Soon**

Retirement risk is high in Port St. Lucie, FL. The national average for an area this size is 156,047 people 55 or older, while there are 216,662 here.