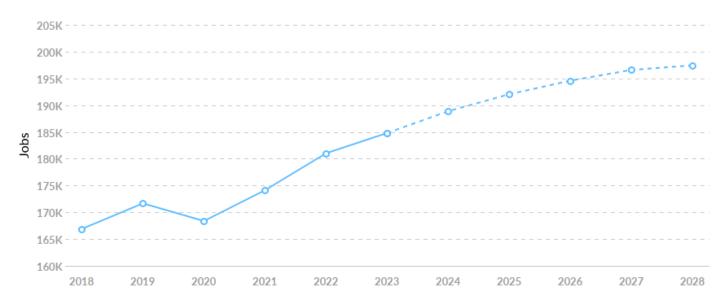

#### **Job Trends**

From 2018 to 2023, jobs increased by 10.7% in Port St. Lucie, FL from 166,902 to 184,813. This change outpaced the national growth rate of 3.6% by 7.1%.

| Timeframe | Jobs    |
|-----------|---------|
| 2018      | 166,902 |
| 2019      | 171,666 |
| 2020      | 168,374 |
| 2021      | 174,137 |
| 2022      | 181,031 |
| 2023      | 184,813 |
| 2024      | 188,886 |
| 2025      | 192,051 |
| 2026      | 194,580 |
| 2027      | 196,586 |
| 2028      | 197,441 |