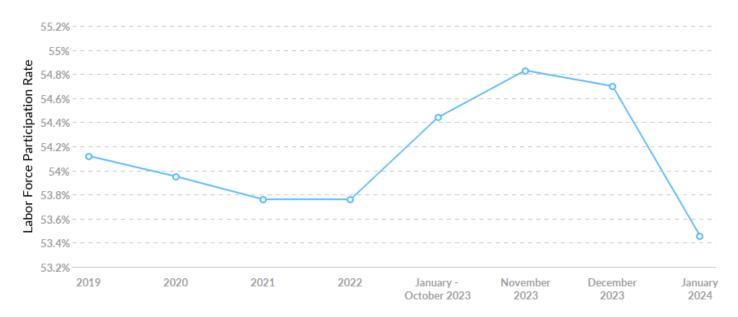

# **Labor Force Participation Rate Trends**

| Timeframe              | Labor Force Participation Rate |
|------------------------|--------------------------------|
| 2019                   | 54.12%                         |
| 2020                   | 53.95%                         |
| 2021                   | 53.76%                         |
| 2022                   | 53.76%                         |
| January - October 2023 | 54.44%                         |
| November 2023          | 54.83%                         |
| December 2023          | 54.70%                         |
| January 2024           | 53.46%                         |