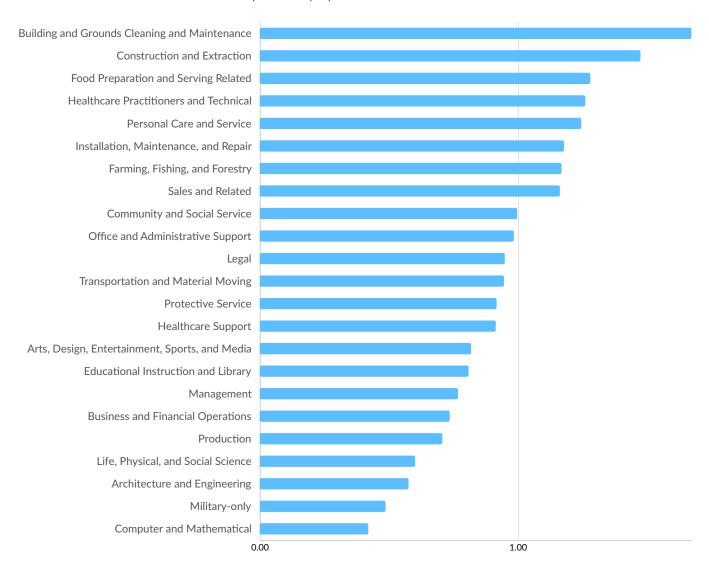

# **Top Occupation Employment Concentration**

Occupation Employment Concentration