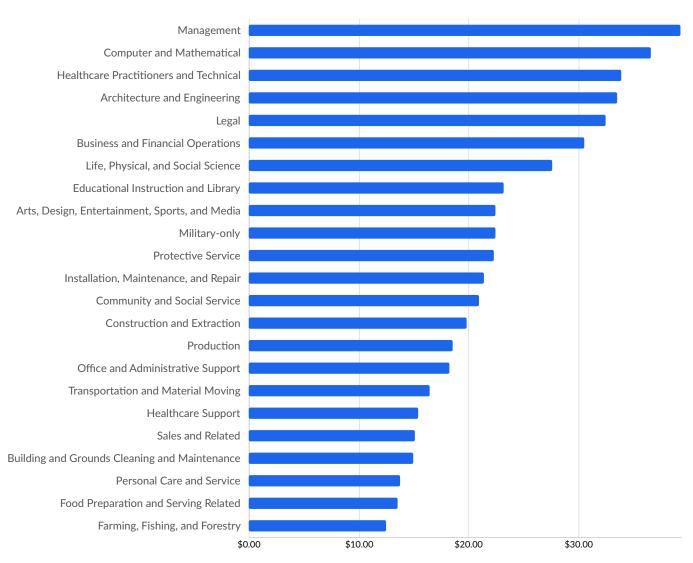

nd Clinic               | 589      | Cracker Barrel               | 173             |
| State of Florida               | 477      | Walmart                      | 170             |





#### **Business Size**



<sup>\*</sup>Business Data by DatabaseUSA.com is third-party data provided by Lightcast to its customers as a convenience, and Lightcast does not endorse or warrant its accuracy or consistency with other published Lightcast data. In most cases, the Business Count will not match total companies with profiles on the summary tab.

0.1%

500+ employees

13





# **Workforce Characteristics**

### **Largest Occupations**







# **Top Growing Occupations**







# **Top Occupation Employment Concentration**

Occupation Employment Concentration







# **Top Occupation Earnings**









# **Top Posted Occupations**

#### Unique Average Monthly Postings







# Underemployment







# **Educational Pipeline**

In 2022, there were 4,557 graduates in Port St. Lucie, FL. This pipeline has shrunk by 21% over the last 5 years. The highest share of these graduates come from "Liberal Arts and Sciences/Liberal Studies" (Associate's), "Registered Nursing/Registered Nurse" (Associate's), and "Business Administration and Management, General" (Certificate).









# **In-Demand Skills**