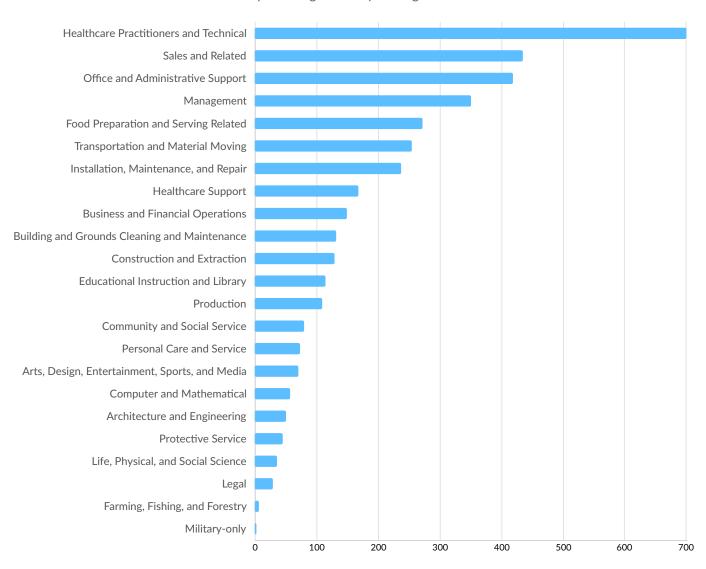

|
| State of Florida               | 477      | Walmart                      | 170             |





#### **Business Size**



<sup>\*</sup>Business Data by DatabaseUSA.com is third-party data provided by Lightcast to its customers as a convenience, and Lightcast does not endorse or warrant its accuracy or consistency with other published Lightcast data. In most cases, the Business Count will not match total companies with profiles on the summary tab.

0.1%

500+ employees

13





# **Workforce Characteristics**

### **Largest Occupations**







# **Top Growing Occupations**







# **Top Occupation Employment Concentration**

Occupation Employment Concentration







# **Top Occupation Earnings**









# **Top Posted Occupations**

#### Unique Average Monthly Postings







# Underemployment







# **Educational Pipeline**

In 2022, there were 4,557 graduates in Port St. Lucie, FL. This pipeline has shrunk by 21% over the last 5 years. The highest share of these graduates come from "Liberal Arts and Sciences/Liberal Studies" (Associate's), "Registered Nursing/Registered Nurse" (Associate's), and "Business Administration and Management, General" (Certificate).









# **In-Demand Skills**