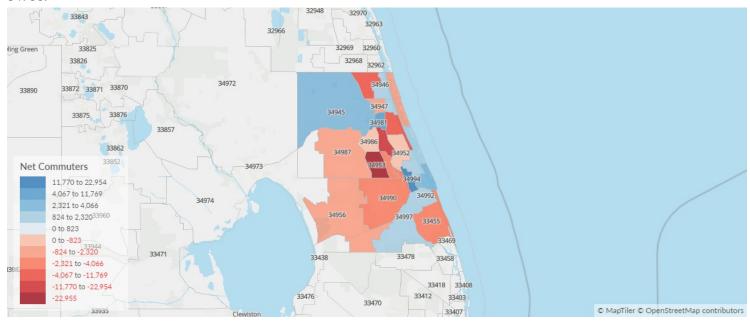

#### Place of Work vs Place of Residence

Understanding where talent in Port St. Lucie, FL currently works compared to where talent lives can help you optimize site decisions. For example, the #1 ranked ZIP for employment ranks #10 for resident workers. The top ZIP for resident workers is 34953.

| Where Talent Works |                            |                    | Where Talent Lives |                            |                 |
|--------------------|----------------------------|--------------------|--------------------|----------------------------|-----------------|
| ZIP                | Name                       | 2023<br>Employment | ZIP                | Name                       | 2023<br>Workers |
| 34994              | Stuart, FL (in Martin cou  | 22,850             | 34953              | Port Saint Lucie, FL (in S | 33,642          |
| 34997              | Stuart, FL (in Martin cou  | 21,918             | 34997              | Stuart, FL (in Martin cou  | 20,489          |
| 34952              | Port Saint Lucie, FL (in S | 18,824             | 34983              | Port Saint Lucie, FL (in S | 19,531          |
| 34986              | Port Saint Lucie, FL (in S | 12,264             | 34952              | Port Saint Lucie, FL (in S | 19,288          |
| 34990              | Palm City, FL (in Martin   | 11,998             | 34990              | Palm City, FL (in Martin   | 14,586          |