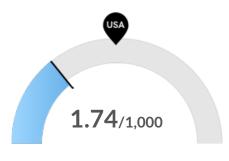

#### **Violent Crime**

Port St. Lucie, FL has 1.74 violent crimes per 1,000 people. The national rate is 3.6 per 1,000 people.