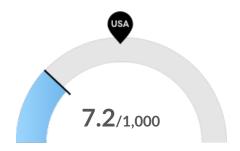

#### **Property Crime**

Port St. Lucie, FL has 7.2 property crimes per 1,000 people. The national rate is 18.22 per 1,000 people.