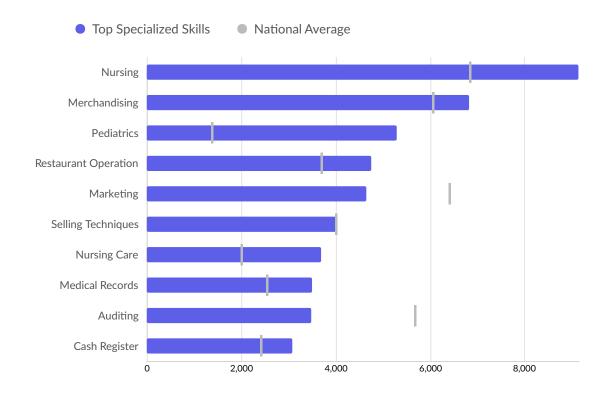

ith profiles on the summary tab.

0.1%

500+ employees

13





# **Workforce Characteristics**

### **Largest Occupations**







# **Top Growing Occupations**







# **Top Occupation Employment Concentration**

Occupation Employment Concentration







# **Top Occupation Earnings**









# **Top Posted Occupations**

#### Unique Average Monthly Postings







# Underemployment







# **Educational Pipeline**

In 2022, there were 4,557 graduates in Port St. Lucie, FL. This pipeline has shrunk by 21% over the last 5 years. The highest share of these graduates come from "Liberal Arts and Sciences/Liberal Studies" (Associate's), "Registered Nursing/Registered Nurse" (Associate's), and "Business Administration and Management, General" (Certificate).









# **In-Demand Skills**