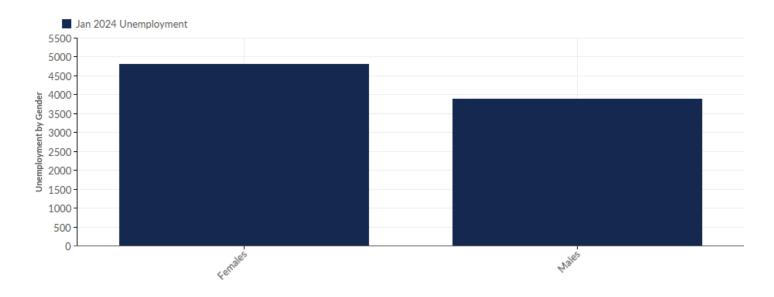

# **Unemployment by Gender**

| Gender  | Unemployment<br>(Jan 2024) | % of<br>Unemployed |
|---------|----------------------------|--------------------|
| Females | 4,810                      | 55.33%             |
| Males   | 3,883                      | 44.67%             |
|         | Total 8,693                | 100.00%            |