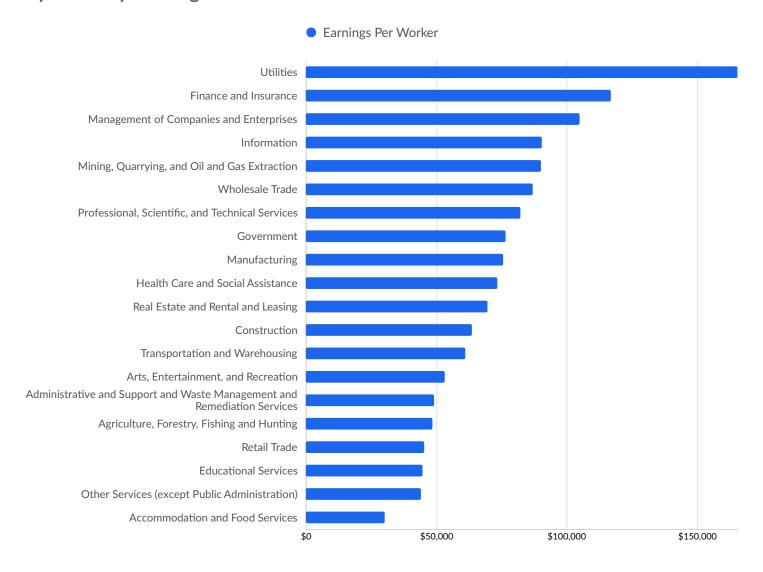

| Lake County, FL         | 149        |





# **Industry Characteristics**

# **Largest Industries**







# **Top Growing Industries**







### **Top Industry Employment Concentration**









# **Top Industry GRP**







#### **Top Industry Earnings**







# **Business Characteristics**

# 48,365 Companies Employ Your Workers

Online profiles for your workers mention 48,365 companies as employers, with the top 10 appearing below. In the last 12 months, 4,807 companies in Port St. Lucie, FL posted job postings, with the top 10 appearing below.

| Top Companies                  | Profiles | Top Companies Posting        | Unique Postings |
|--------------------------------|----------|------------------------------|-----------------|
| NextEra Energy                 | 1,183    | HCA Healthcare               | 1,725           |
| St. Lucie Public Schools       | 980      | Cleveland Clinic             | 1,456           |
| Indian River State College     | 883      | Indian River State College   | 647             |
| Martin County School Dis