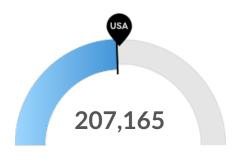

#### **Racial Diversity**

Racial diversity is about average in Port St. Lucie, FL. The national average for an area this size is 214,137 racially diverse people, while there are 207,165 here.