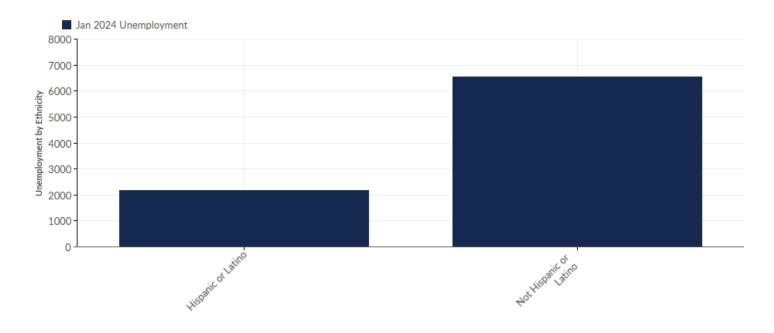

# **Unemployment by Ethnicity**

| Ethnicity              | Une   | mployment<br>(Jan 2024) | % of<br>Unemployed |
|------------------------|-------|-------------------------|--------------------|
| Hispanic or Latino     |       | 2,160                   | 24.85%             |
| Not Hispanic or Latino |       | 6,533                   | 75.15%             |
|                        | Total | 8,693                   | 100.00%            |