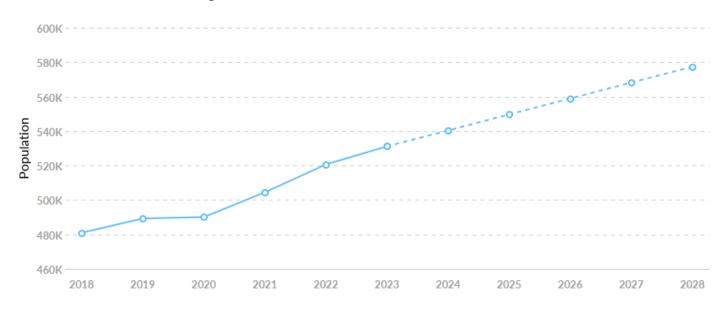

# **Population Trends**

As of 2023 the region's population increased by 10.4% since 2018, growing by 50,210. Population is expected to increase by 8.7% between 2023 and 2028, adding 46,241.

| Timeframe | Population |
|-----------|------------|
| 2018      | 481,001    |
| 2019      | 489,275    |
| 2020      | 490,086    |
| 2021      | 504,532    |
| 2022      | 520,710    |
| 2023      | 531,211    |
| 2024      | 540,433    |
| 2025      | 549,738    |
| 2026      | 558,984    |
| 2027      | 568,275    |
| 2028      | 577,452    |