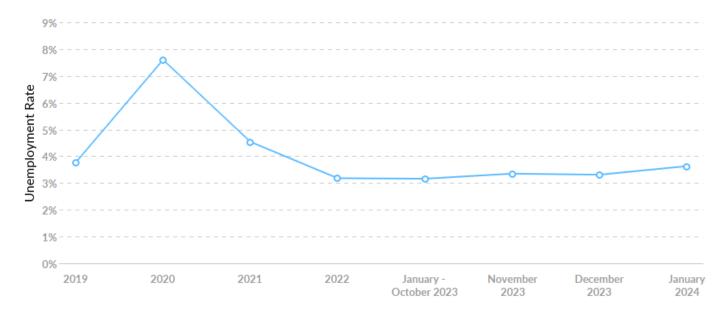

# **Unemployment Rate Trends**

Port St. Lucie, FL had a January 2024 unemployment rate of 3.63%, decreasing from 3.77% 5 years before.

| Timeframe              | Unemployment Rate |
|------------------------|-------------------|
| 2019                   | 3.77%             |
| 2020                   | 7.60%             |
| 2021                   | 4.54%             |
| 2022                   | 3.18%             |
| January - October 2023 | 3.16%             |
| November 2023          | 3.35%             |
| December 2023          | 3.31%             |
| January 2024           | 3.63%             |