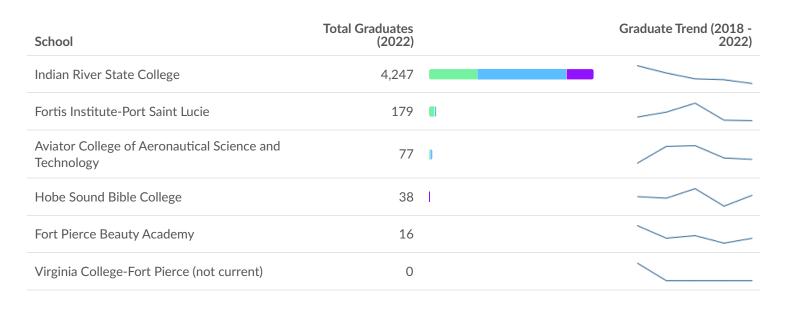

# **Educational Pipeline**

In 2022, there were 4,557 graduates in Port St. Lucie, FL. This pipeline has shrunk by 21% over the last 5 years. The highest share of these graduates come from "Liberal Arts and Sciences/Liberal Studies" (Associate's), "Registered Nursing/Registered Nurse" (Associate's), and "Business Administration and Management, General" (Certificate).