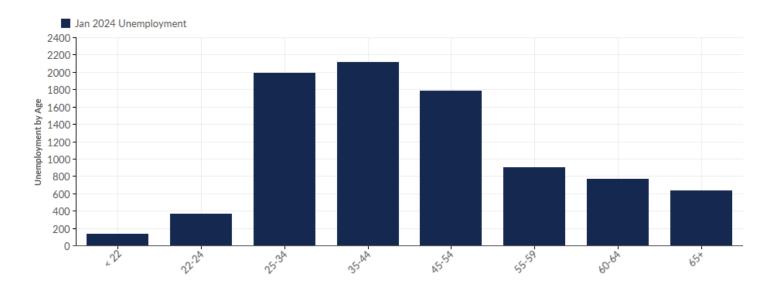

# Unemployment by Age

| Age   | Ur    | nemployment<br>(Jan 2024) | % of<br>Unemployed |
|-------|-------|---------------------------|--------------------|
| < 22  |       | 136                       | 1.56%              |
| 22-24 |       | 368                       | 4.23%              |
| 25-34 |       | 1,988                     | 22.87%             |
| 35-44 |       | 2,114                     | 24.32%             |
| 45-54 |       | 1,783                     | 20.51%             |
| 55-59 |       | 902                       | 10.38%             |
| 60-64 |       | 764                       | 8.79%              |
| 65+   |       | 638                       | 7.34%              |
|       | Total | 8,693                     | 100.00%            |