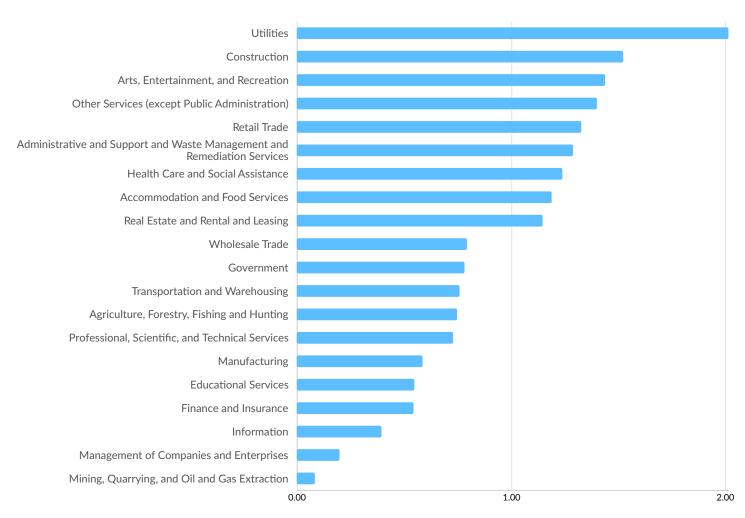

| Lake County, FL         | 149        |





# **Industry Characteristics**

# **Largest Industries**







# **Top Growing Industries**







### **Top Industry Employment Concentration**









# **Top Industry GRP**







#### **Top Industry Earnings**







# **Business Characteristics**

# 48,365 Companies Employ Your Workers

Online profiles for your workers mention 48,365 companies as employers, with the top 10 appearing below. In the last 12 months, 4,807 companies in Port St. Lucie, FL posted job postings, with the top 10 appearing below.

| Top Companies                  | Profiles | Top Companies Posting        | Unique Postings |
|--------------------------------|----------|------------------------------|-----------------|
| NextEra Energy                 | 1,183    | HCA Healthcare               | 1,725           |
| St. Lucie Public Schools       | 980      | Cleveland Clinic             | 1,456           |
| Indian River State College     | 883      | Indian