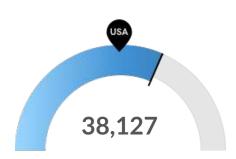

#### **Veterans**

Port St. Lucie, FL has 38,127 veterans. The national average for an area this size is 26,487.