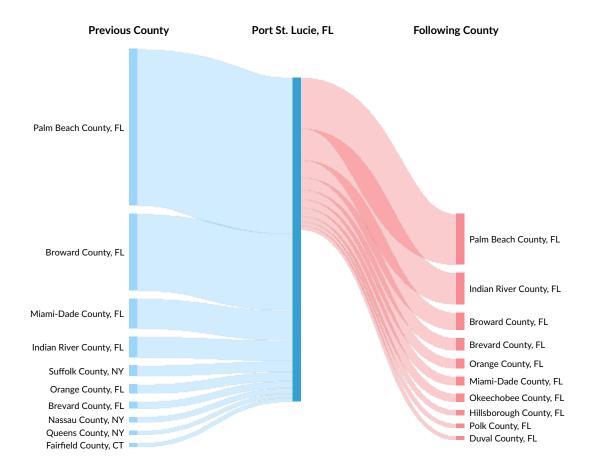

# Inbound and Outbound Migration

The table below analyzes past and current residents of Port St. Lucie, FL. The left column shows residents of other counties migrating to Port St. Lucie, FL. The right column shows residents migrating from Port St. Lucie, FL to other counties.

As of 2021, 8,095 people have migrated from Palm Beach County, FL to Port St. Lucie, FL. In the same year, 2,632 people left Port St. Lucie, FL migrating to Palm Beach County, FL. The total Net Migration for Port St. Lucie, FL in 2021 was 13,746.

| Top Previous Counties   | Migrations |
|-------------------------|------------|
| Palm Beach County, FL   | 8,095      |
| Broward County, FL      | 3,957      |
| Miami-Dade County, FL   | 1,538      |
| Indian River County, FL | 1,062      |
| Suffolk County, NY      | 559        |
| Orange County, FL       | 475        |

| Brevard County, RT         358           Nassau County, NY         283           Queens County, NY         213           Fairfield County, CT         206           Hillsborough County, FL         206           Ocean County, NJ         190           Seminole County, FL         182           Kings County, NY         180           Top Following Counties         Migrations           Palm Beach County, FL         2,632           Broward County, FL         33           Orange County, FL         33           Orange County, FL         43           Miami-Dade County, FL         447           Okeechobee County, FL         425           Hillsborough County, FL         227           Polk County, FL         221           Duval County, FL         221           Duval County, FL         221           Duval County, FL         192           Lee County, FL         193           Marion County, FL         193           Volusia County, FL         175           Leke County, FL         175           Leke County, FL         175                                                                        | Top Previous Counties   | Migrations |
|-----------------------------------------------------------------------------------------------------------------------------------------------------------------------------------------------------------------------------------------------------------------------------------------------------------------------------------------------------------------------------------------------------------------------------------------------------------------------------------------------------------------------------------------------------------------------------------------------------------------------------------------------------------------------------------------------------------------------------------------------------------------------------------------------------------------------------------------------------------------------------------------------------------------------------------------------------------------------------------------------------------------------------------------------------------------------------------------------------------------------------------|-------------------------|------------|
| Queens County, NY         213           Fairfield County, CT         206           Hillsborough County, FL         204           Ocean County, NJ         190           Seminole County, FL         182           Kings County, NY         180           Top Following Courties         Migrations           Palm Beach County, FL         2,632           Indian River County, FL         4,292           Broward County, FL         633           Orange County, FL         633           Miami-Dade County, FL         447           Okeechobee County, FL         425           Hillsborough County, FL         221           Dowal County, FL         221           Duval County, FL         203           Lee County, FL         193           Lee County, FL         193           Lee County, FL         193           Marion County, FL         193           Marion County, FL         193           Volusia County, FL         179                                                                                                                                                                                     | Brevard County, FL      | 358        |
| Fairfield County, CT         206           Hillsborough County, FL         204           Ocean County, NJ         190           Seminole County, FL         182           Kings County, NY         180           Top Following Counties         Migrations           Palm Beach County, FL         2,632           Indian River County, FL         1,629           Broward County, FL         633           Orange County, FL         508           Miami-Dade County, FL         447           Okeechobee County, FL         425           Hillsborough County, FL         276           Polk County, FL         203           Lee County, FL         193           Lee County, FL         193           Lee County, FL         193           Leen County, FL         193           Total County, FL         193 | Nassau County, NY       | 283        |
| Hillsborough County, FL         206           Okeechobee County, FL         207           Cean County, NJ         190           Seminole County, FL         182           Kings County, NY         180           Top Following Counties         Migrations           Palm Beach County, FL         2,632           Indian River County, FL         894           Brevard County, FL         633           Orange County, FL         508           Miami-Dade County, FL         447           Okeechobee County, FL         425           Hillsborough County, FL         276           Polk County, FL         203           Lee County, FL         193           Lee County, FL         193           Lee County, FL         193           Leen County, FL         193           Marion County, FL         193  | Queens County, NY       | 213        |
| Okeechobee County, FL         204           Ocean County, NJ         190           Seminole County, FL         182           Kings County, NY         180           Top Following Counties         Migrations           Palm Beach County, FL         2,632           Indian River County, FL         894           Broward County, FL         633           Orange County, FL         508           Miami-Dade County, FL         447           Okeechobee County, FL         425           Hillsborough County, FL         276           Polk County, FL         221           Duval County, FL         203           Lee County, FL         193           Lee County, FL         193           Lee County, FL         182           Marion County, FL         179           Volusia County, FL         179                                                                                                                                                                                                                                                                                                                     | Fairfield County, CT    | 206        |
| Ocean County, NJ         190           Seminole County, FL         182           Kings County, NY         180           Top Following Counties         Migrations           Palm Beach County, FL         2,632           Indian River County, FL         894           Broward County, FL         633           Orange County, FL         508           Miami-Dade County, FL         447           Okeechobee County, FL         425           Hillsborough County, FL         276           Polk County, FL         203           Lee County, FL         193           Lee County, FL         182           Marrion County, FL         182           Marrion County, FL         179           Volusia County, FL         179                                                                                                                                                                                                                                                                                                                                                                                                   | Hillsborough County, FL | 206        |
| Seminole County, FL         182           Kings County, NY         180           Top Following Counties         Migrations           Palm Beach County, FL         2,632           Indian River County, FL         1,629           Broward County, FL         894           Brevard County, FL         633           Orange County, FL         508           Miami-Dade County, FL         447           Okeechobee County, FL         425           Hillsborough County, FL         276           Polk County, FL         203           Lee County, FL         193           Lee County, FL         182           Marion County, FL         182           Marion County, FL         179           Volusia County, FL         179                                                                                                                                                                                                                                                                                                                                                                                                 | Okeechobee County, FL   | 204        |
| Kings County, NY         180           Top Following Counties         Migrations           Palm Beach County, FL         2,632           Indian River County, FL         1,629           Broward County, FL         894           Brevard County, FL         633           Orange County, FL         508           Miami-Dade County, FL         447           Okeechobee County, FL         425           Hillsborough County, FL         276           Polk County, FL         203           Lee County, FL         193           Lee County, FL         182           Marion County, FL         179           Volusia County, FL         179                                                                                                                                                                                                                                                                                                                                                                                                                                                                                   | Ocean County, NJ        | 190        |
| Top Following Counties         Migrations           Palm Beach County, FL         2,632           Indian River County, FL         1,629           Broward County, FL         894           Brevard County, FL         633           Orange County, FL         508           Miami-Dade County, FL         447           Okeechobee County, FL         425           Hillsborough County, FL         276           Polk County, FL         203           Lee County, FL         193           Leon County, FL         182           Marion County, FL         179           Volusia County, FL         175                                                                                                                                                                                                                                                                                                                                                                                                                                                                                                                         | Seminole County, FL     | 182        |
| Palm Beach County, FL       2,632         Indian River County, FL       1,629         Broward County, FL       894         Brevard County, FL       633         Orange County, FL       508         Miami-Dade County, FL       447         Okeechobee County, FL       425         Hillsborough County, FL       276         Polk County, FL       203         Lee County, FL       193         Leon County, FL       182         Marion County, FL       179         Volusia County, FL       175                                                                                                                                                                                                                                                                                                                                                                                                                                                                                                                                                                                                                               | Kings County, NY        | 180        |
| Indian River County, FL         1,629           Broward County, FL         894           Brevard County, FL         633           Orange County, FL         508           Miami-Dade County, FL         447           Okeechobee County, FL         425           Hillsborough County, FL         276           Polk County, FL         203           Lee County, FL         193           Leon County, FL         182           Marion County, FL         179           Volusia County, FL         175                                                                                                                                                                                                                                                                                                                                                                                                                                                                                                                                                                                                                           | Top Following Counties  | Migrations |
| Broward County, FL       894         Breward County, FL       633         Orange County, FL       508         Miami-Dade County, FL       447         Okeechobee County, FL       425         Hillsborough County, FL       276         Polk County, FL       221         Duval County, FL       203         Lee County, FL       193         Leon County, FL       182         Marion County, FL       179         Volusia County, FL       175                                                                                                                                                                                                                                                                                                                                                                                                                                                                                                                                                                                                                                                                                  | Palm Beach County, FL   | 2,632      |
| Brevard County, FL       633         Orange County, FL       508         Miami-Dade County, FL       447         Okeechobee County, FL       425         Hillsborough County, FL       276         Polk County, FL       221         Duval County, FL       193         Lee County, FL       182         Marion County, FL       179         Volusia County, FL       175                                                                                                                                                                                                                                                                                                                                                                                                                                                                                                                                                                                                                                                                                                                                                         | Indian River County, FL | 1,629      |
| Orange County, FL       508         Miami-Dade County, FL       447         Okeechobee County, FL       425         Hillsborough County, FL       276         Polk County, FL       221         Duval County, FL       203         Lee County, FL       193         Leon County, FL       182         Marion County, FL       179         Volusia County, FL       175                                                                                                                                                                                                                                                                                                                                                                                                                                                                                                                                                                                                                                                                                                                                                            | Broward County, FL      | 894        |
| Miami-Dade County, FL447Okeechobee County, FL425Hillsborough County, FL276Polk County, FL221Duval County, FL203Lee County, FL193Leon County, FL182Marion County, FL179Volusia County, FL175                                                                                                                                                                                                                                                                                                                                                                                                                                                                                                                                                                                                                                                                                                                                                                                                                                                                                                                                       | Brevard County, FL      | 633        |
| Okeechobee County, FL  Hillsborough County, FL  Polk County, FL  Duval County, FL  Lee County, FL  Leon County, FL  Marion County, FL  179  Volusia County, FL                                                                                                                                                                                                                                                                                                                                                                                                                                                                                                                                                                                                                                                                                                                                                                                                                                                                                                                                                                    | Orange County, FL       | 508        |
| Hillsborough County, FL 276 Polk County, FL 221 Duval County, FL 203 Lee County, FL 193 Leon County, FL 182 Marion County, FL 179 Volusia County, FL 175                                                                                                                                                                                                                                                                                                                                                                                                                                                                                                                                                                                                                                                                                                                                                                                                                                                                                                                                                                          | Miami-Dade County, FL   | 447        |
| Polk County, FL 221  Duval County, FL 203  Lee County, FL 193  Leon County, FL 182  Marion County, FL 175                                                                                                                                                                                                                                                                                                                                                                                                                                                                                                                                                                                                                                                                                                                                                                                                                                                                                                                                                                                                                         | Okeechobee County, FL   | 425        |
| Duval County, FL203Lee County, FL193Leon County, FL182Marion County, FL179Volusia County, FL175                                                                                                                                                                                                                                                                                                                                                                                                                                                                                                                                                                                                                                                                                                                                                                                                                                                                                                                                                                                                                                   | Hillsborough County, FL | 276        |
| Lee County, FL193Leon County, FL182Marion County, FL179Volusia County, FL175                                                                                                                                                                                                                                                                                                                                                                                                                                                                                                                                                                                                                                                                                                                                                                                                                                                                                                                                                                                                                                                      | Polk County, FL         | 221        |
| Leon County, FL182Marion County, FL179Volusia County, FL175                                                                                                                                                                                                                                                                                                                                                                                                                                                                                                                                                                                                                                                                                                                                                                                                                                                                                                                                                                                                                                                                       | Duval County, FL        | 203        |
| Marion County, FL 179 Volusia County, FL 175                                                                                                                                                                                                                                                                                                                                                                                                                                                                                                                                                                                                                                                                                                                                                                                                                                                                                                                                                                                                                                                                                      | Lee County, FL          | 193        |
| Volusia County, FL 175                                                                                                                                                                                                                                                                                                                                                                                                                                                                                                                                                                                                                                                                                                                                                                                                                                                                                                                                                                                                                                                                                                            | Leon County, FL         | 182        |
|                                                                                                                                                                                                                                                                                                                                                                                                                                                                                                                                                                                                                                                                                                                                                                                                                                                                                                                                                                                                                                                                                                                                   | Marion County, FL       | 179        |
| Lake County, FL 149                                                                                                                                                                                                                                                                                                                                                                                                                                                                                                                                                                                                                                                                                                                                                                                                                                                                                                                                                                                                                                                                                                               | Volusia County, FL      | 175        |
|                                                                                                                                                                                                                                                                                                                                                                                                                                                                                                                                                                                                                                                                                                                                                                                                                                                                                                                                                                                                                                                                                                                                   | Lake County, FL         | 149        |