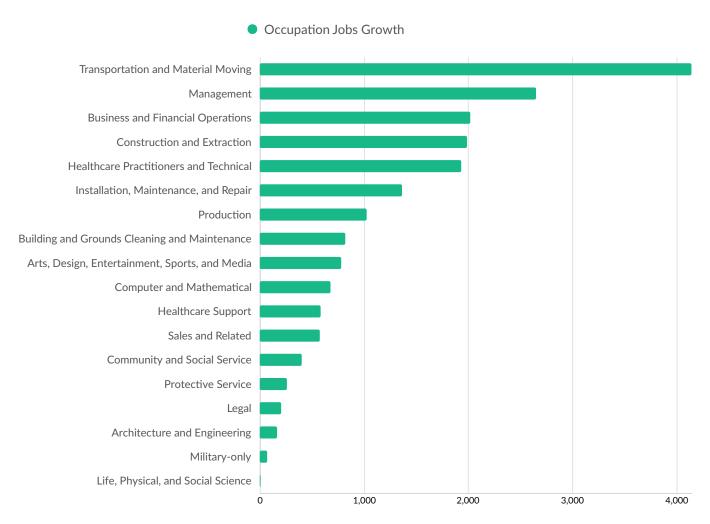

f Co | un 188          |
| Publix                         | 637      | Healthcare Employment Netv   | vork 186        |
| Cleveland Clinic               | 589      | Cracker Barrel               | 173             |
| State of Florida               | 477      | Walmart                      | 170             |





#### **Business Size**



<sup>\*</sup>Business Data by DatabaseUSA.com is third-party data provided by Lightcast to its customers as a convenience, and Lightcast does not endorse or warrant its accuracy or consistency with other published Lightcast data. In most cases, the Business Count will not match total companies with profiles on the summary tab.

0.1%

500+ employees

13





# **Workforce Characteristics**

### **Largest Occupations**







# **Top Growing Occupations**







# **Top Occupation Employment Concentration**

Occupation Employment Concentration







# **Top Occupation Earnings**









# **Top Posted Occupations**

#### Unique Average Monthly Postings







# Underemployment







# **Educational Pipeline**

In 2022, there were 4,557 graduates in Port St. Lucie, FL. This pipeline has shrunk by 21% over the last 5 years. The highest share of these graduates come from "Liberal Arts and Sciences/Liberal Studies" (Associate's), "Registered Nursing/Registered Nurse" (Associate's), and "Business Administration and Management, General" (Certificate).









# **In-Demand Skills**