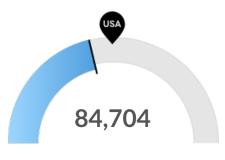

#### Millennials

Port St. Lucie, FL has 84,704 millennials (ages 25-39). The national average for an area this size is 105,879.