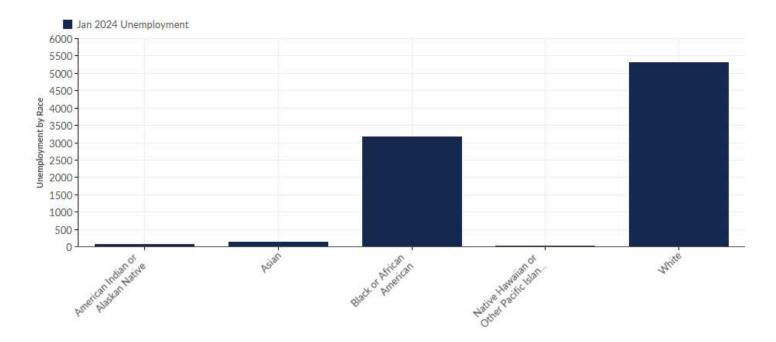

# **Unemployment by Race**

| Race                                      | Unemp<br>(J: | loyment<br>an 2024) | % of<br>Unemployed |
|-------------------------------------------|--------------|---------------------|--------------------|
| American Indian or Alaskan Native         |              | 71                  | 0.82%              |
| Asian                                     |              | 127                 | 1.46%              |
| Black or African American                 |              | 3,159               | 36.34%             |
| Native Hawaiian or Other Pacific Islander |              | 32                  | 0.37%              |
| White                                     |              | 5,305               | 61.03%             |
|                                           | Total        | 8,693               | 100.00%            |