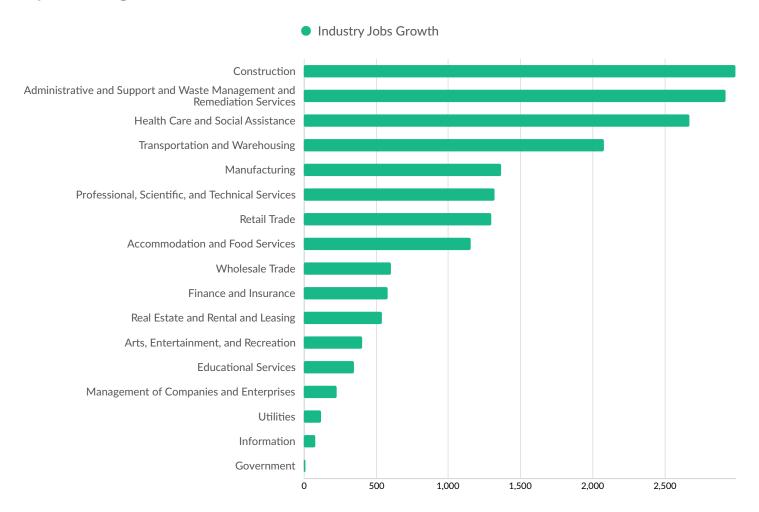

# **Largest Industries**

#### **Takeaways**

- As of 2023 the region's population increased by 10.4% since 2018, growing by 50,210. Population is expected to increase by 8.7% between 2023 and 2028, adding 46,241.
- From 2018 to 2023, jobs increased by 10.7% in Port St. Lucie, FL from 166,902 to 184,813. This change outpaced the national growth rate of 3.6% by 7.1%. As the number of jobs increased, the labor force participation rate increased from 53.3% to 54.7% between 2018 and 2023.
- Concerning educational attainment, **18.7% of Port St. Lucie**, **FL residents possess a Bachelor's Degree** (2.4% below the national average), and **10.0% hold an Associate's Degree** (1.0% above the national average).
- The top three industries in 2023 are Restaurants and Other Eating Places, Education and Hospitals (Local Government), and Local Government, Excluding Education and Hospitals.