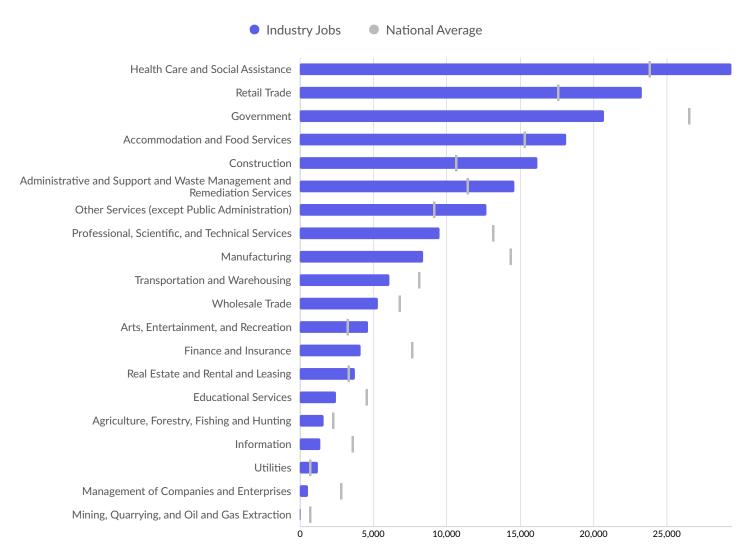

| Lake County, FL         | 149        |





# **Industry Characteristics**

# **Largest Industries**







# **Top Growing Industries**







### **Top Industry Employment Concentration**









# **Top Industry GRP**







#### **Top Industry Earnings**







# **Business Characteristics**

# 48,365 Companies Employ Your Workers

Online profiles for your workers mention 48,365 companies as employers, with the top 10 appearing below. In the last 12 months, 4,807 companies in Port St. Lucie, FL posted job postings, with the top 10 appearing below.

| Top Companies                  | Profiles | Top Companies Posting        | Unique Postings |
|--------------------------------|----------|------------------------------|-----------------|
| NextEra Energy                 | 1,183    | HCA Healthcare               | 1,725           |
| St. Lucie Public Schools       | 980      | Cleveland C